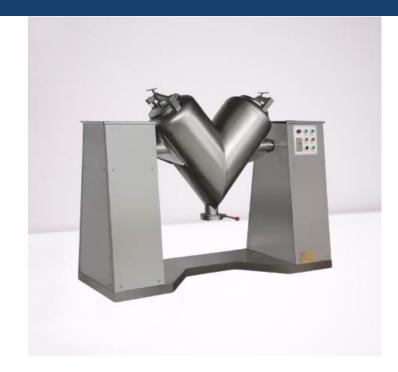

#### 'V' POWDER MIXER

**VOLUME: 50** LITER TO 2000

LITER

POWER: 2HP TO 45HP

MIXING AMOUNT: 15KG TO

850KG

Power: 0.5hp to 10hp

**Weight:** 150 kg to 2000