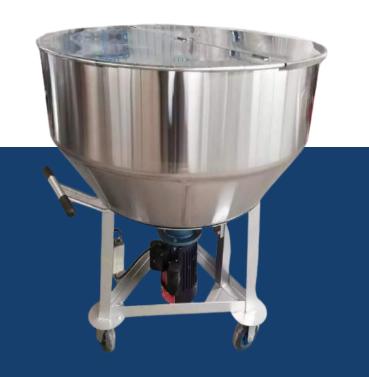

### BATCH MIXER

CAPACITY: 50 KG TO 300

KG

**POWER:** 1.5 KW TO 7.5 KW **MIXING AMOUNT:** 15KG TO

200KG

Weight: 100 kg to 300 kg MATERIAL: MILD STEEL AND

STAINLES STEEL

C