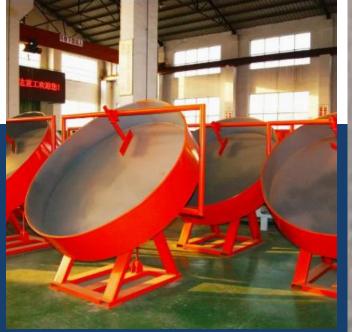

### CONICAL POWDER MIXER

VOLUME: 50 LITER TO 1000

LITER

**POWER:** 0.5 HP TO 5 HP **MIXING AMOUNT:** 15KG TO

1000KG

**WEIGHT:** 500 KG TO 3000 KG