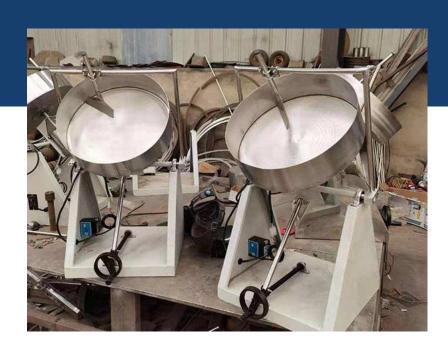

### SEED MIXER

**VOLUME: 100** LITER TO 500

LITER

**POWER:** 3 KW AND 4 KW **MIXING AMOUNT:** 15KG TO

150KG

VOLTAGE: 220V AND 440 V

MATERIAL: STAINLESS

STEEL