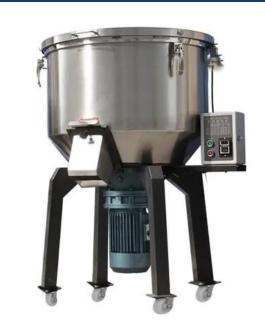

# VERTICAL PLASTIC MIXER

**VOLUME: 200** KG TO 1000 kg

POWER: 2HP TO 45HP

MIXING AMOUNT: 15KG TO

850KG

Power: 0.5hp to 10hp

**Weigh**t: 150 kg to 2000 kg