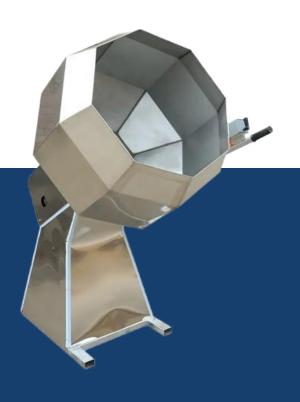

#### DISK GRANULATOR

SIZE: 500 MM TO 3600 MM POWER: 0.5 HP TO 15 HP MIXING AMOUNT: 15KG TO

850KG

Power: 0.5hp to 10hp
Weight: 150 kg to 2000

ka