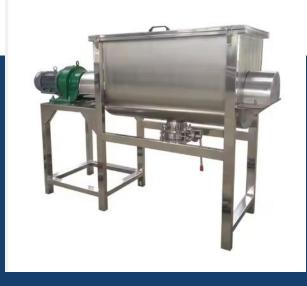

# HORIZONTAL RIBBON BLENDER

**VOLUME: 100** LITER TO

1000 **LITER** 

POWER: 2HP TO 45HP

MIXING AMOUNT: 50KG TO

5000KG