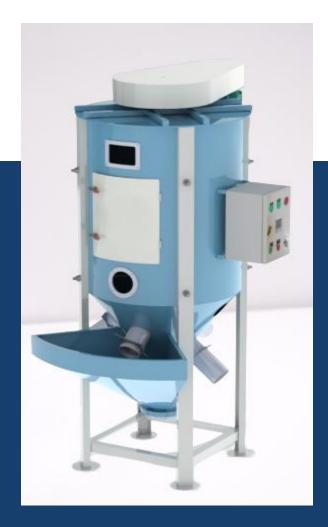

# PLASTIC GRANUAL Mixer & DRAYER

**VOLUME: 230** LTR TO 11500 **LTR** 

**POWER:** 1.5 KW TO 7.5 KW

MIXING AMOUNT: 15KG TO 850KG

Weight: 180 kg to 2100 kg BLOWER: 0.9 KW TO15 KW HEATER: 6 KW TO 96 KW