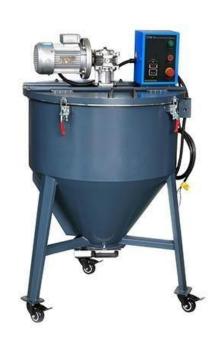

### BATCH MIXER

CAPACITY: 50 KG TO 300

KG

**POWER:** 1.5 KW TO 7.5 KW **MIXING AMOUNT:** 15KG TO

200KG

Weight: 100 kg to 300 kg MATERIAL: MILD STEEL AND

STAINLES STEEL

C