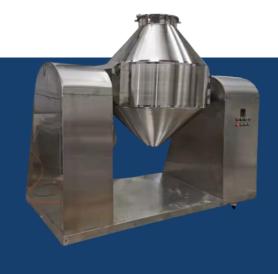

### CONICAL POWDER MIXER

VOLUME: 50 LITER TO 1000

LITER

**POWER:** 0.5 HP TO 5 HP **MIXING AMOUNT:** 15KG TO

1000KG

**WEIGHT:** 500 KG TO 3000 KG