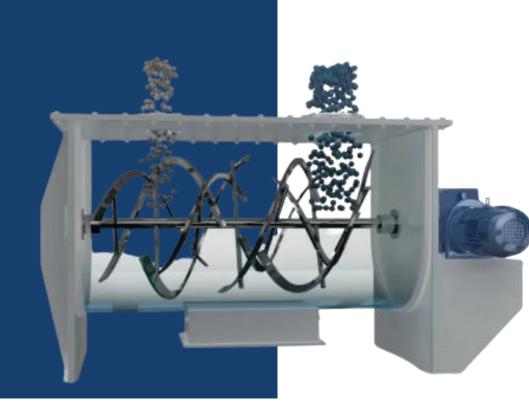

# HORIZONTAL RIBBON BLENDER

**VOLUME: 100** LITER TO

1000 **LITER** 

POWER: 2HP TO 45HP

MIXING AMOUNT: 50KG TO

5000KG